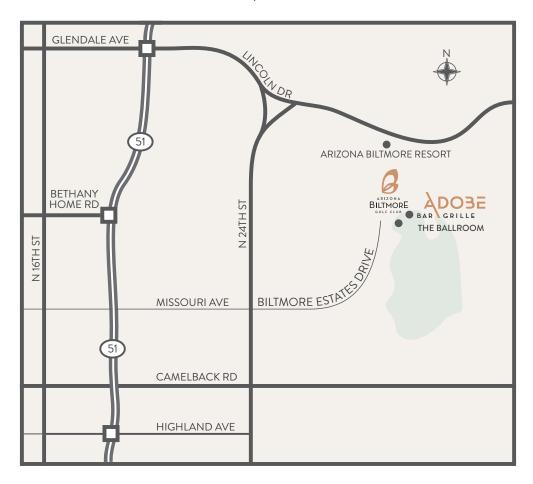

## DIRECTIONS

## ARIZONA BILTMORE GOLF CLUB & THE ADOBE BAR & GRILLE

Siri or Google will get you lost!

Our new address – 2400 BILTMORE ESTATES DRIVE – is not yet showing up on popular mapping apps. Until then, please use the following old-school directions to find the Arizona Biltmore Golf Club, Adobe Bar & Grille and Ballroom venue.

**FROM NORTH SCOTTSDALE AND PHOENIX:** Take 51 south and exit left (east) on Glendale Ave., which becomes Lincoln Drive. Bear right (south) on 24th street. Turn left (east) on Biltmore Estates Dr., and the clubhouse is straight ahead.

**FROM THE SOUTH (SKY HARBOR, I-10 OR 202):** Take 51 North, and exit right (east) on Highland Ave. Turn left (north) on 24th Street, and after crossing Camelback Road, turn right (east) on Biltmore Estates Drive. The clubhouse is straight ahead.

**FROM THE EAST OR WEST VALLEY:** Take I-10 or 202 to 51 North. Exit at Highland Ave. Turn left (north) on 24th Street and take a right (east) on Biltmore Estates Drive. The clubhouse is straight ahead.

**NOTE**: Our golf guests may park near the Golf Shop on the right. Our clubhouse guests (restaurant, weddings, social events) may park to the left or around the back of the clubhouse building for easy access to The Pantry, the Adobe Bar & Grille and to access The Ballroom.